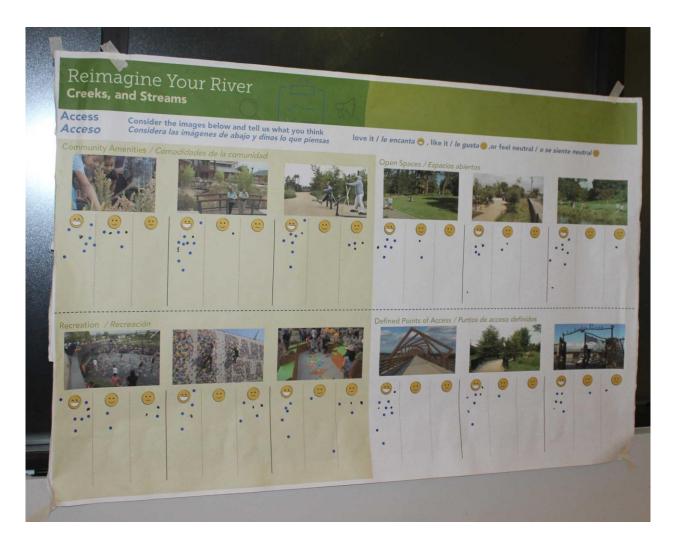

# Access Community Amenities

Ex. 1 Ex. 2
Love it: 8 Love it: 11
Like it: 5 Like it: 1
Neutral: 0 Neutral: 0

Ex. 3 Love it: 8 Like it: 0 Neutral: 4

# **Open Spaces**

Ex. 1 Ex. 2
Love it: 7 Love it: 5
Like it: 2 Like it: 2
Neutral: 0 Neutral: 0

Ex. 3 Love it: 8 Like it: 0 Neutral: 1

# **Additional Comments:**

None

# Recreation

Ex. 1 Ex. 2
Love it: 8 Love it: 5
Like it: 2 Like it: 0
Neutral: 3 Neutral: 5

Ex. 3 Love it: 5 Like it: 2 Neutral: 4

# **Defined Points of Access**

Ex. 3 Love it: 6 Like it: 1 Neutral: 1

# **Additional Comments:**