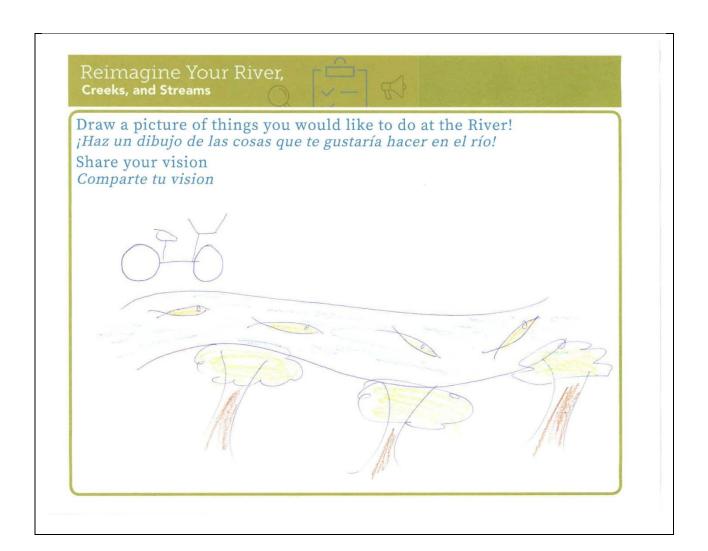

# Reimagine Your River, Creeks, and Streams

Draw a picture of things you would like to do at the River! ¡Haz un dibujo de las cosas que te gustaría hacer en el río! Share your vision Comparte tu vision