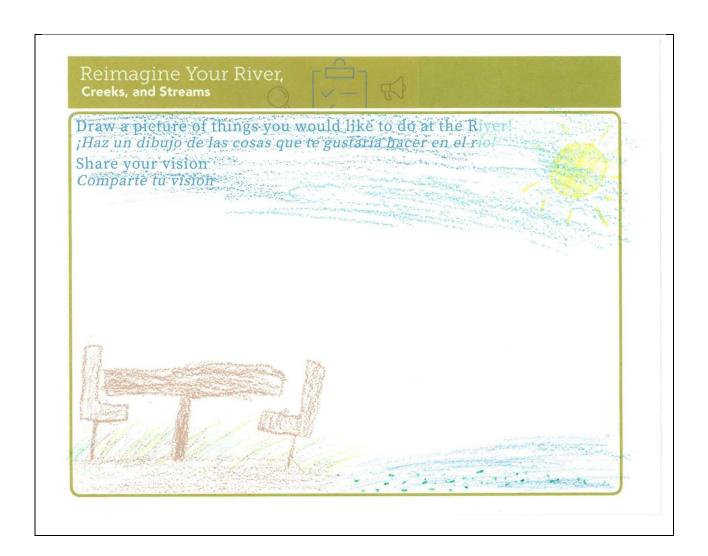

# Reimagine Your River, Creeks, and Streams

Draw a picture of things you would like to do at the River! ¡Haz un dibujo de las cosas que te gustaría hacer en el río! Share your vision Comparte tu vision