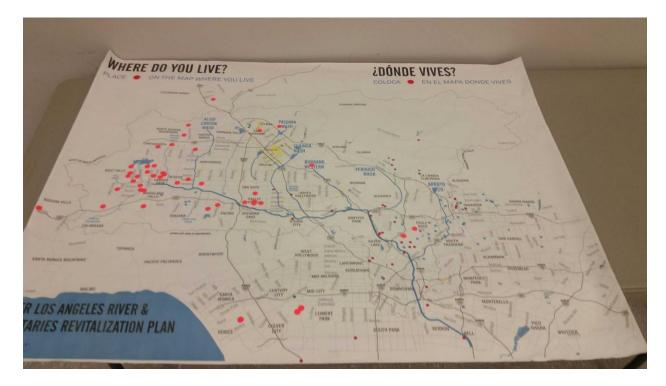

# Station 1: Tell us where you live

Community members placed dots on a map of the study area to show where they live.