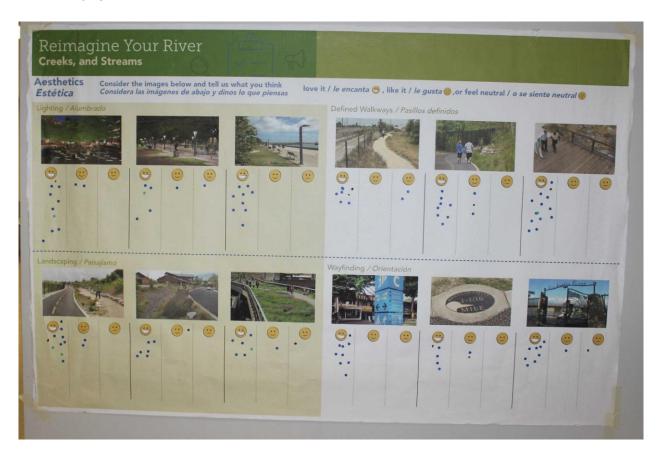

# Station 3: Share your vision for the tributaries

Community members viewed visionary examples of opportunities for the tributaries. The following is a summary of the results across the 5 themes.

# Aesthetics *Lighting*

Ex. 1 Ex. 2
Love it: 12 Love it: 5
Like it: 2 Like it: 1
Neutral: 0 Neutral: 1

Ex. 3 Love it: 9 Like it: 0 Neutral: 0

# **Defined Walkways**

Ex. 1
Love it: 8
Like it: 0
Neutral: 2
Love it: 8
Like it: 3
Neutral: 0

Ex. 3 Love it: 13 Like it: 0 Neutral: 0

# **Additional Comments:**

None

# Landscaping

Ex. 1 Ex. 2
Love it: 10 Love it: 6
Like it: 2 Like it: 1
Neutral: 0 Neutral: 0

Ex. 3 Love it: 6 Like it: 1 Neutral: 1

# **Additional Comments:**

# Wayfinding

Ex. 1 Love it: 9 Like it: 0 Neutral: 0

Ex. 3 Love it: 8 Like it: 1 Neutral: 1 Ex. 2 Love it: 5 Like it: 2 Neutral: 0