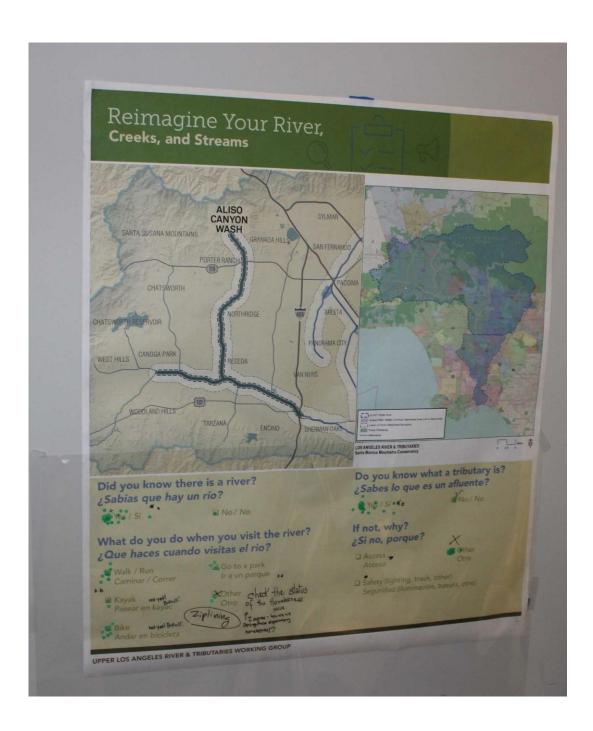

# Station 2: Tell us what you do at the River

Participants responded to a series of questions related to the tributaries and sections of the LA river that are being studied. The following is a synopsis of the responses.

# Did you know there is a river?

Yes: 21 No: 1

# Do you know what a tributary is?

Yes: 20 No: 2

# What do you do when you visit the river?

Walk/Run: 12 Kayak: 2

Not yet, but will

Bike: 10

Not yet, but will

Go to a park: 6

# Other: Comments provided below

- Ziplining
- Check the status of the homelessness issue
- I agree how are we serving those experiencing homelessness?

# If not, why?

Access: 1

Safety (lighting, trash, other): 1

Other: 9

- Check the status of the homelessness issue
- I agree how are we serving those experiencing homelessness?