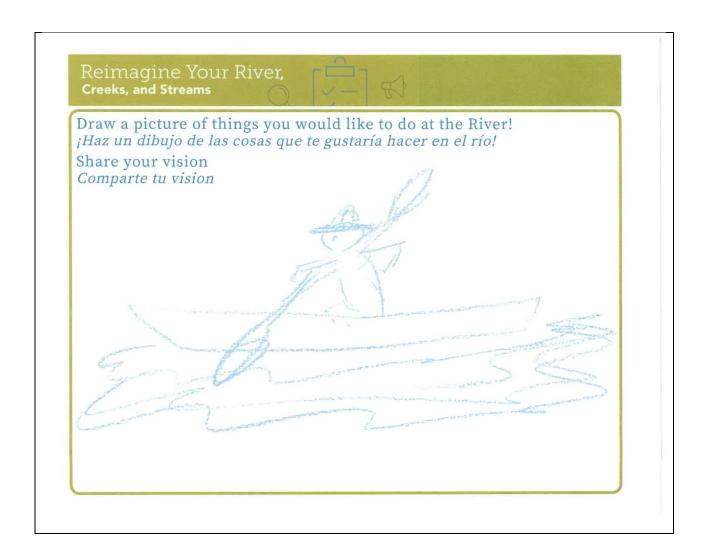

# Reimagine Your River, Creeks, and Streams

Draw a picture of things you would like to do at the River! ¡Haz un dibujo de las cosas que te gustaría hacer en el río! Share your vision Comparte tu vision