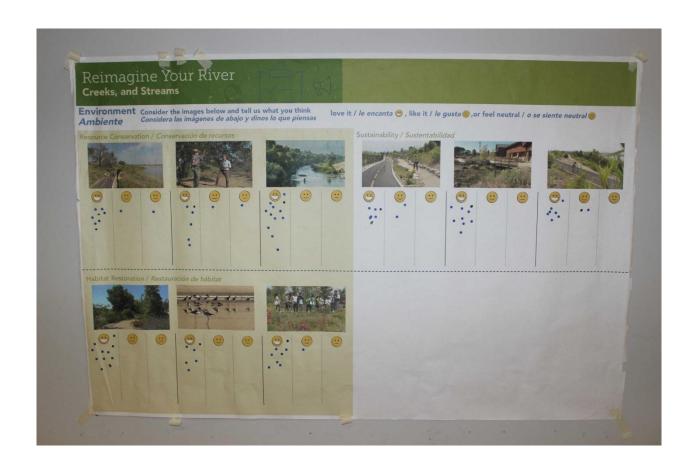

# Environment Resource Conservation

 Ex. 1
 Ex. 2

 Love it: 8
 Love it: 6

 Like it: 1
 Like it: 1

 Neutral: 1
 Neutral: 1

Ex. 3 Love it: 12

Like it: 0 Neutral: 0

# **Additional Comments:**

None

# Sustainability

Ex. 1 Ex. 2
Love it: 6 Love it: 9
Like it: 2 Like it: 0
Neutral: 0 Neutral: 0

Ex. 3 Love it: 7 Like it: 2 Neutral: 0

# Habitat Restoration

Ex. 1 Ex. 2
Love it: 11 Love it: 6
Like it: 0 Like it: 0
Neutral: 0 Neutral: 0

Ex. 3 Love it: 8 Like it: 1 Neutral: 0

# **Additional Comments:**