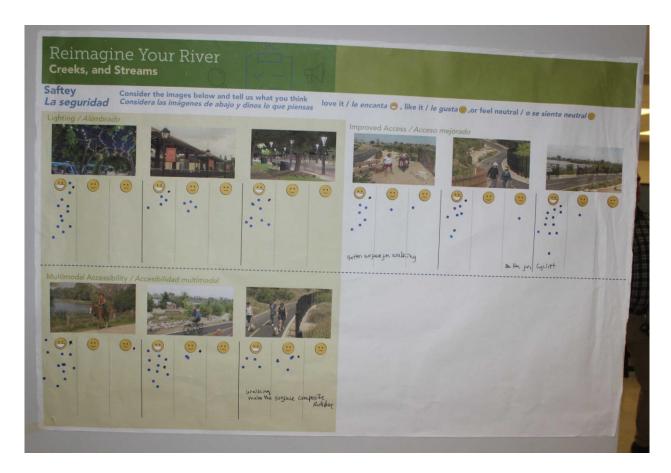

# Safety Lighting

Ex. 1 Ex. 2
Love it: 13 Love it: 5
Like it: 0 Like it: 4
Neutral: 0 Neutral: 0

Ex. 3

Love it: 11 Like it: 0 Neutral: 0

# **Improved Access**

Ex. 3

Love it: 12 Like it: 1 Neutral: 0

# **Additional Comments:**

• Better surface for walking

• Better for cyclist

# Multimodal Accessibility

Ex. 1 Ex. 2
Love it: 14 Love it: 11
Like it: 0 Like it: 4
Neutral: 1 Neutral: 0

Ex. 3 Love it: 4 Like it: 6 Neutral: 0

# **Additional Comments:**

Walking

• Make the surface composite rubber