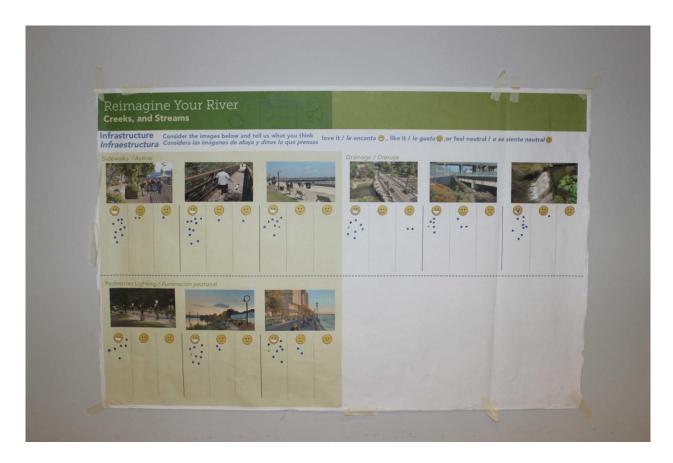

# Infrastructure Sidewalks

Ex. 1 Ex. 2
Love it: 10 Like it: 1
Neutral: 1 Ex. 2
Love it: 10
Like it: 1
Neutral: 1

Ex. 3 Love it: 8 Like it: 0 Neutral: 0

# Drainage

Ex. 1 Ex. 2
Love it: 8 Love it: 6
Like it: 0 Like it: 3
Neutral: 2 Neutral: 0

Ex. 3

Love it: 10 Like it: 1 Neutral: 0

# **Additional Comments:**

None

# Pedestrian Lighting

Ex. 1 Ex. 2
Love it: 6 Love it: 9
Like it: 0 Like it: 2
Neutral: 0 Neutral: 0

Ex. 3 Love it: 8 Like it: 2 Neutral: 0

# **Additional Comments:**