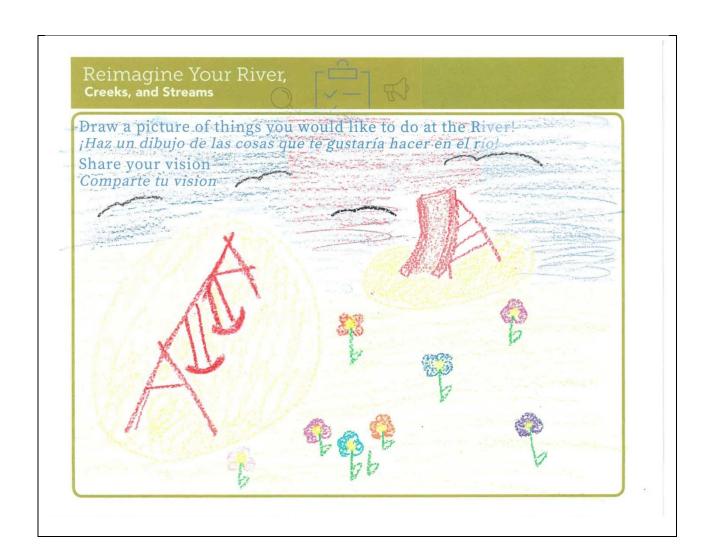

# Reimagine Your River, Creeks, and Streams

Draw a picture of things you would like to do at the River! ¡Haz un dibujo de las cosas que te gustaría hacer en el río! Share your vision Comparte tu vision